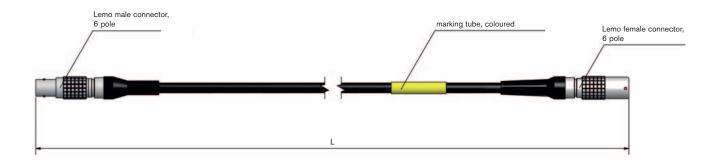

### **SENSOR CABLE**

with 6 pole Lemo male and female connector

### **Application:**

sensor extension cable

| Configuration | examp | e: |
|---------------|-------|----|
|---------------|-------|----|

| item no.         | length "L"<br>in cm |
|------------------|---------------------|
| S3833-4291-00100 | 100                 |

| Connector: |                               |
|------------|-------------------------------|
| side 1:    | Lemo male connector, 6 pole   |
| side 2:    | Lemo female connector, 6 pole |