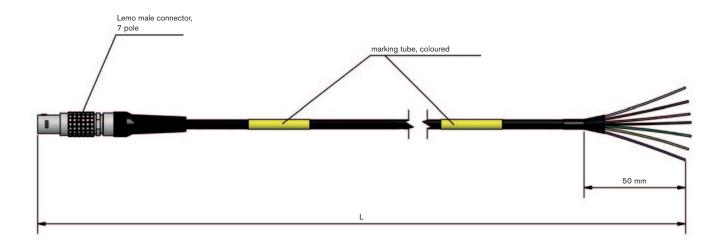

### **SENSOR CABLE**

with 7 pole Lemo male connector and stripped end

### **Application:**

cable for strain gauges

|                         | Cable data:                           |
|-------------------------|---------------------------------------|
| Construction:           | 7 x AWG26                             |
| Insulation:             | TPFK                                  |
| Screen:                 | overall screen >80%                   |
| Outer sheath:           | PUR 420, colour black, mat surface    |
| Outer diameter:         | approx. 4,3 mm                        |
| Min.<br>bending radius: | 10 x d                                |
| Peak operating voltage: | max. 350 V                            |
| Temperature range:      | -40/+90 °C (+125 °C / 2500h)          |
| Oil resistance:         | very good - TMPU acc. to EN50363-10-2 |
|                         |                                       |

### Configuration example:

| item no.         | length "L"<br>in cm |
|------------------|---------------------|
| S3833-4329-00600 | 600                 |

|                    | Connector:                               |  |
|--------------------|------------------------------------------|--|
| side 1:<br>side 2: | Lemo male connector, 7 pole stripped end |  |