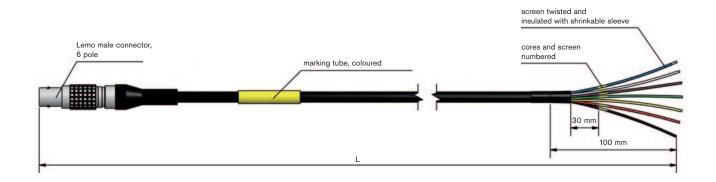

### SENSOR CABLE

with 6 pole Lemo male connector and stripped end

### **Application:**

sensor cable, open ends

|                         | Cable data:                           |
|-------------------------|---------------------------------------|
| Construction:           | 7 x AWG26                             |
| Insulation:             | TPFK                                  |
| Screen:                 | overall screen >80%                   |
| Outer sheath:           | PUR 420, colour black, mat surface    |
| Outer diameter:         | approx. 4,3 mm                        |
| Min.<br>bending radius: | 10 x d                                |
| Peak operating voltage: | max. 350 V                            |
| Temperature range:      | -40/+90 °C (+125 °C / 2500h)          |
| Oil resistance:         | very good - TMPU acc. to EN50363-10-2 |
|                         |                                       |

### Configuration example:

| item no.         | length "L"<br>in cm |
|------------------|---------------------|
| S3833-4080-00050 | 50                  |

| _       | Connector:                  |  |
|---------|-----------------------------|--|
| side 1: | Lemo male connector, 6 pole |  |
| side 2: | stripped end                |  |

#### SAB marking: