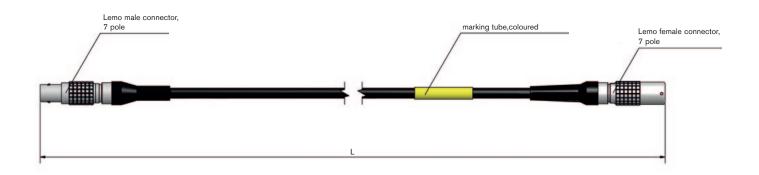

### **SENSOR CABLE**

with 7 pole Lemo male and female connector

### **Application:**

extension cable for strain gauges

|                         | Cable data:                           |
|-------------------------|---------------------------------------|
| Construction:           | 7 x AWG26                             |
| Insulation:             | TPFK                                  |
| Screen:                 | overall screen >80%                   |
| Outer sheath:           | PUR 420, colour black, mat surface    |
| Outer diameter:         | approx. 4,3 mm                        |
| Min.<br>bending radius: | 10 x d                                |
| Peak operating voltage: | max. 350 V                            |
| Temperature range:      | -40/+90 °C (+125 °C / 2500h)          |
| Oil resistance:         | very good - TMPU acc. to EN50363-10-2 |
|                         |                                       |

#### Configuration example:

| item no.         | length "L"<br>in cm |
|------------------|---------------------|
| S3833-4534-00700 | 700                 |

| Connector: |                               |
|------------|-------------------------------|
| side 1:    | Lemo male connector, 7 pole   |
| side 2:    | Lemo female connector, 7 pole |